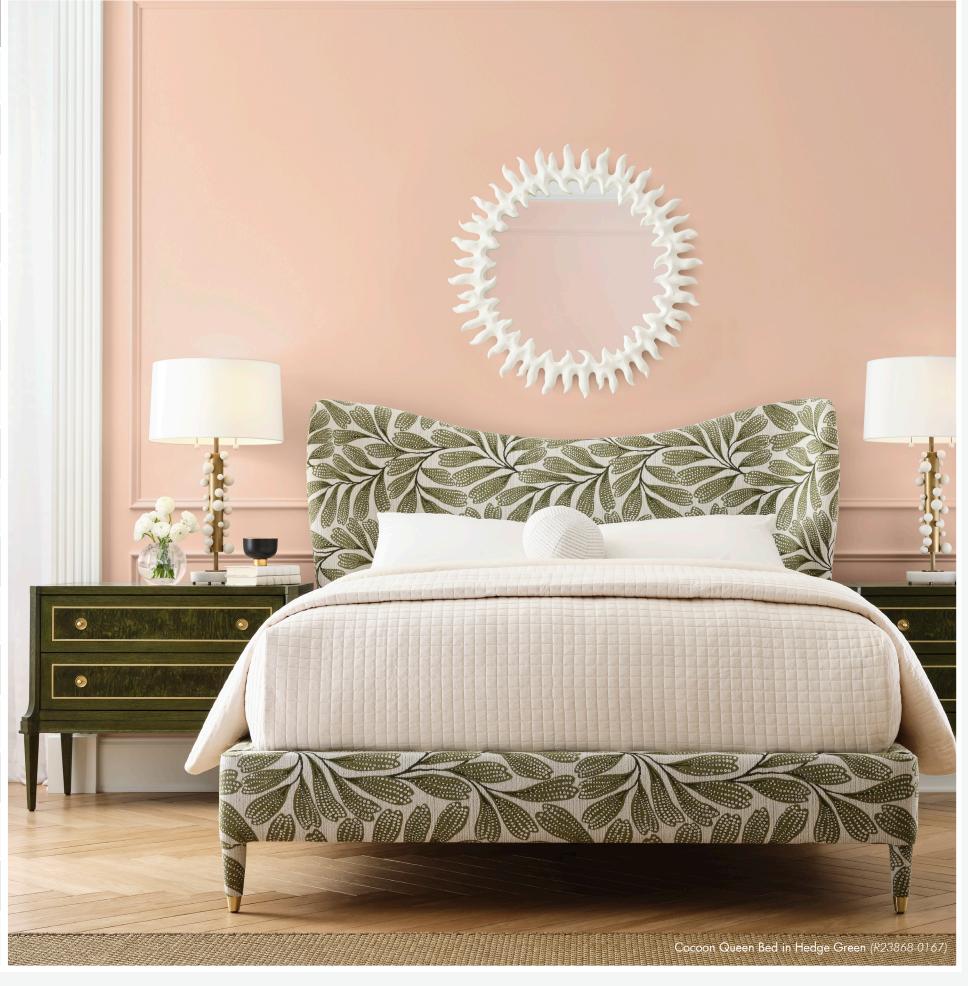

### THE COCOON BED

A haven of relaxation, the Cocoon Bed features a gently swooping upholstered headboard with wing-backed ends. Made of solid hardwood, the bed is fully upholstered on all sides, and padded with foam, poly fiber and cotton. The feet are beautifully finished with solid brass ferrules. This easy assembly includes headboard, footboard, two side rails and five mattress rails.

#### SELECT YOUR FABRIC

- Choose from 17 stain-resistant fabric options
- 5 Pricing Options: Stocked Price, Grade A/B/C/D Prices (contact your sales rep for further details)
- All upholstered in High Point, North Carolina