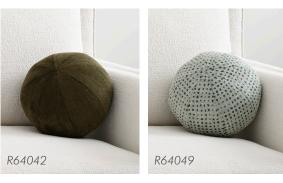

## LIKE A CHERRY ON TOP: THE BALL BEARING PILLOW

This playful sphere complements the gentle curves of the Cocoon Bed perfectly. Choose from multiple fabrics and get ready for some blissful lounging.