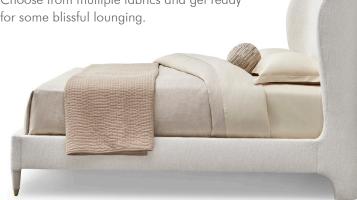

## LIKE A CHERRY ON TOP: THE BALL BEARING PILLOW

This playful sphere complements the gentle curves of the Cocoon Bed perfectly. Choose from multiple fabrics and get ready for some blissful lounging.

### THE COCOON BED

A haven of relaxation, the Cocoon Bed features a gently swooping upholstered headboard with wing-backed ends. Made of solid hardwood, the bed is fully upholstered on all sides, and padded with foam, poly fiber and cotton. The feet are beautifully finished with solid brass ferrules. This easy assembly includes headboard, footboard, two side rails and five mattress rails.