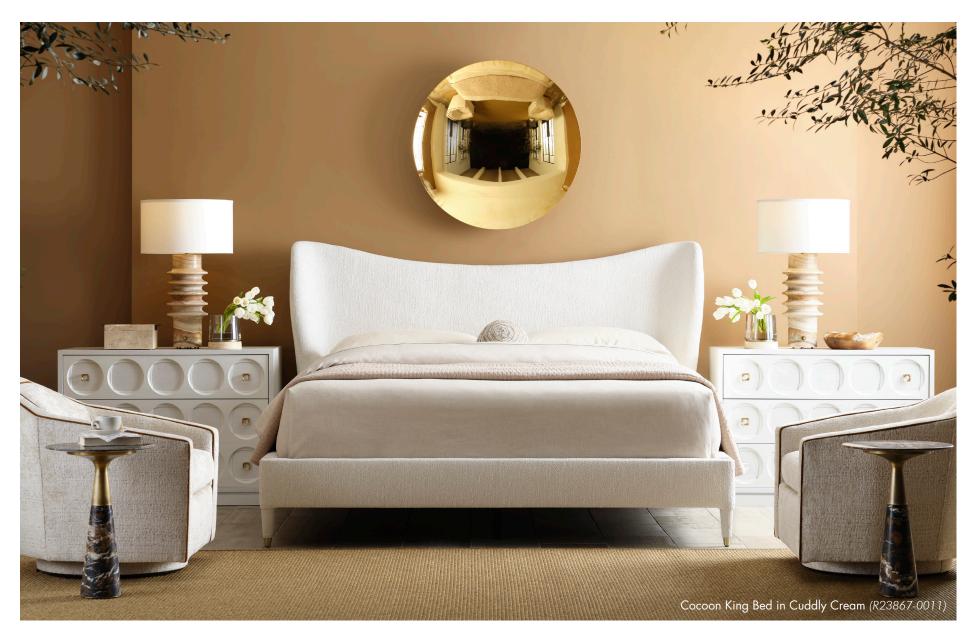

### THE COCOON BED

A haven of relaxation, the Cocoon Bed features a gently swooping upholstered headboard with wing-backed ends. Made of solid hardwood, the bed is fully upholstered on all sides, and padded with foam, poly fiber and cotton. The feet are beautifully finished with solid brass ferrules. This easy assembly includes headboard, footboard, two side rails and five mattress rails.

#### CONFIRM YOUR ITEM NUMBER

- Each item number includes the frame size (-) followed by a fabric #
- Example: R23867-0011 is the Cocoon King Bed in Cuddly Cream